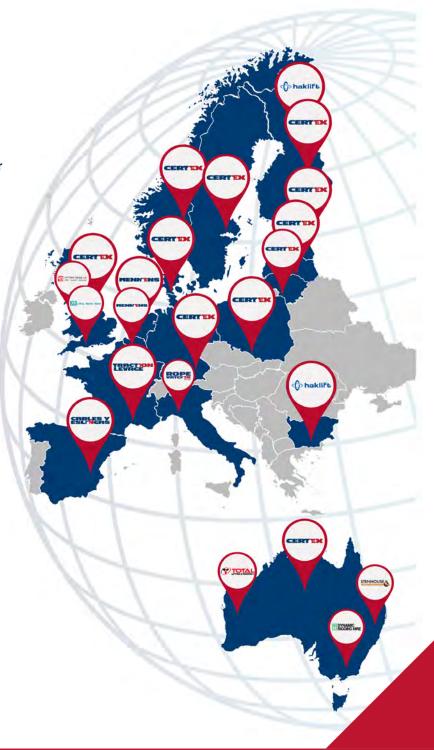

Certex (UK) belong to the business unit Lifting Solutions within Axel Johnson International. The business unit is a global player that specialise in lifting equipment, steel wire rope, height safety and services. It operates as a group of companies that supply wire rope, hoists, overhead cranes and other lifting products together with connected services.

Certex therefore has the capabilities to access a global supply chain, allowing rapid response to customer requests and delivery of solutions of all sizes, from local clients to large global organisations.

With depots strategically located across the UK, we can provide tailored support to all customers in a wide range of applications and environments.

**CERTEX (UK)** 

Key Lifting Solutions Group Information:

23 Group Companies

Operating in 19 European Countries, Australia and Asia

1670 Group Employees